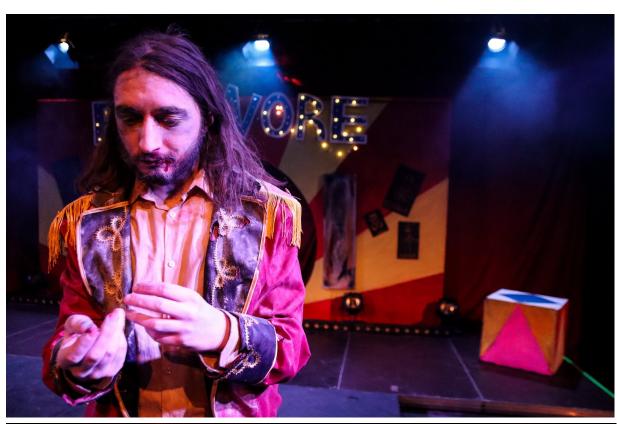

w)
- Skin Tight, written by Gary Henderson, directed by Owen Lindsay (The New Theatre 2019)
- My Romantic History, written by DC Jackson, directed by Erin Blackmore (The Lir Academy Gradfest 2019)
- Gonne, written by Annie Keegan, directed by Grainne Holmes Blumenthal (The New Theatre 2019)
- The Mistletoe Bride, devised by Colin Doran and Erin Blackmore (The Lir Academy Devising Project 2019)
- Demons on my Couch, choreography by Matt Szczerek (Lir Academy Studio 1)
- Escaped Alone, directed by Ailish Toal (UCD Dramsoc, ISDA 2018)
- Outliers, written and directed by Jen Keating (UCD Dramsoc, ISDA 2018 nominated for Best Lighting Design)
- Misterman, directed by Laurence Childs (UCD Dramsoc)

### THE CURIOUS CASE OF ALBERT CASHIER: LINCOLN'S LADY SOLDIER















### **HAMLET**









# Skin Tight











## My Romantic History













## Gonne













### The Mistletoe Bride









## Demons on my Couch





# **Escaped Alone**









## Outliers







### Misterman