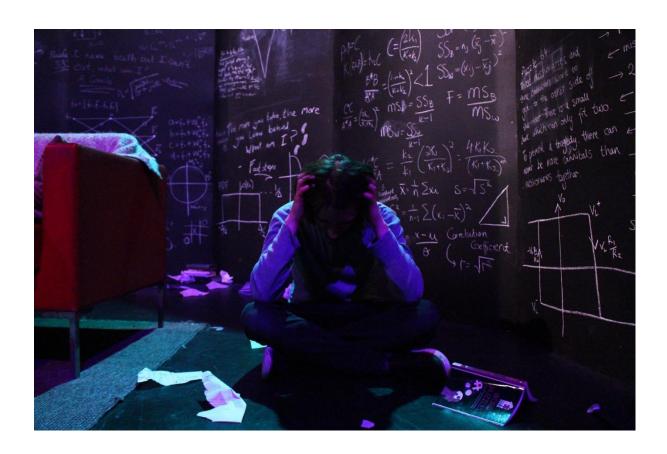

2019)
- Gonne, written by Annie Keegan, directed by Grainne Holmes Blumenthal (The New Theatre 2019)
- The Mistletoe Bride, devised by Colin Doran and Erin Blackmore (The Lir Academy Devising Project 2019)
- Demons on my Couch, choreography by Matt Szczerek (Lir Academy Studio 1)
- Escaped Alone, directed by Ailish Toal (UCD Dramsoc, ISDA 2018)
- Outliers, written and directed by Jen Keating (UCD Dramsoc, ISDA 2018 nominated for Best Lighting Design)
- Misterman, directed by Laurence Childs (UCD Dramsoc)

### THE CURIOUS CASE OF ALBERT CASHIER: LINCOLN'S LADY SOLDIER















### **HAMLET**









# Skin Tight











## My Romantic History













## Gonne













### The Mistletoe Bride









## Demons on my Couch





# **Escaped Alone**









## Outliers







### Misterman