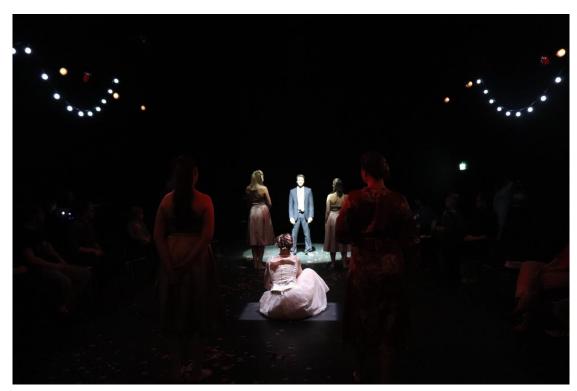

written by DC Jackson, directed by Erin Blackmore (The Lir Academy Gradfest 2019)
- Gonne, written by Annie Keegan, directed by Grainne Holmes Blumenthal (The New Theatre 2019)
- The Mistletoe Bride, devised by Colin Doran and Erin Blackmore (The Lir Academy Devising Project 2019)
- Demons on my Couch, choreography by Matt Szczerek (Lir Academy Studio 1)
- Escaped Alone, directed by Ailish Toal (UCD Dramsoc, ISDA 2018)
- Outliers, written and directed by Jen Keating (UCD Dramsoc, ISDA 2018 nominated for Best Lighting Design)
- Misterman, directed by Laurence Childs (UCD Dramsoc)

### THE CURIOUS CASE OF ALBERT CASHIER: LINCOLN'S LADY SOLDIER















### **HAMLET**









# Skin Tight











## My Romantic History













## Gonne













### The Mistletoe Bride









## Demons on my Couch





# **Escaped Alone**









## Outliers







### Misterman