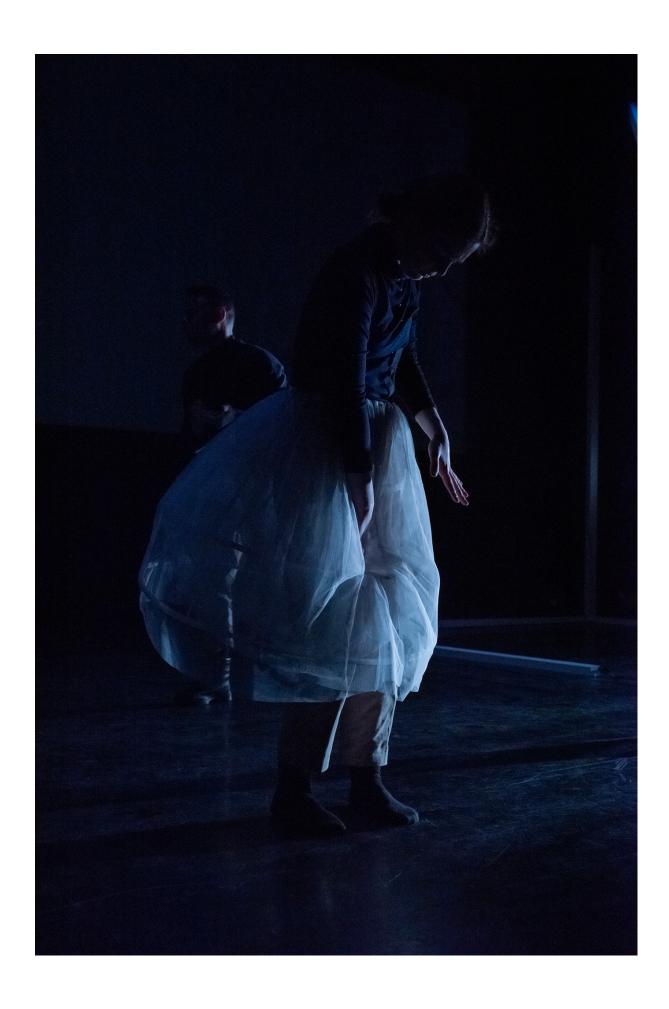

(UCD Leaving Cert Show)
- Skin Tight, written by Gary Henderson, directed by Owen Lindsay (The New Theatre 2019)
- My Romantic History, written by DC Jackson, directed by Erin Blackmore (The Lir Academy Gradfest 2019)
- Gonne, written by Annie Keegan, directed by Grainne Holmes Blumenthal (The New Theatre 2019)
- The Mistletoe Bride, devised by Colin Doran and Erin Blackmore (The Lir Academy Devising Project 2019)
- Demons on my Couch, choreography by Matt Szczerek (Lir Academy Studio 1)
- Escaped Alone, directed by Ailish Toal (UCD Dramsoc, ISDA 2018)
- Outliers, written and directed by Jen Keating (UCD Dramsoc, ISDA 2018 nominated for Best Lighting Design)
- Misterman, directed by Laurence Childs (UCD Dramsoc)

### THE CURIOUS CASE OF ALBERT CASHIER: LINCOLN'S LADY SOLDIER















### **HAMLET**









# Skin Tight











## My Romantic History













## Gonne













### The Mistletoe Bride









## Demons on my Couch





# **Escaped Alone**









## Outliers







### Misterman