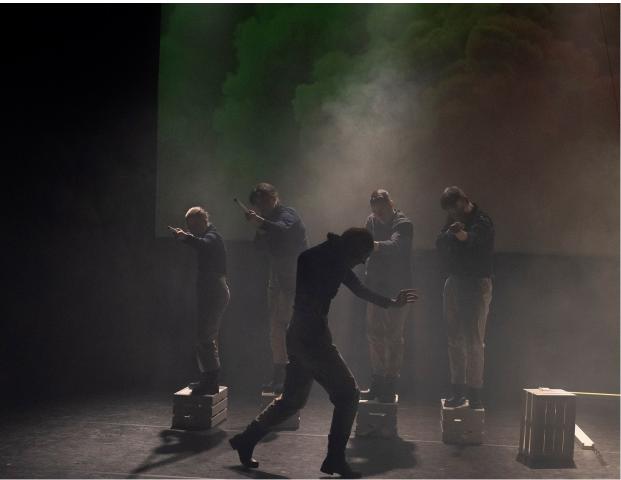

er (UCD Leaving Cert Show)
- Skin Tight, written by Gary Henderson, directed by Owen Lindsay (The New Theatre 2019)
- My Romantic History, written by DC Jackson, directed by Erin Blackmore (The Lir Academy Gradfest 2019)
- Gonne, written by Annie Keegan, directed by Grainne Holmes Blumenthal (The New Theatre 2019)
- The Mistletoe Bride, devised by Colin Doran and Erin Blackmore (The Lir Academy Devising Project 2019)
- Demons on my Couch, choreography by Matt Szczerek (Lir Academy Studio 1)
- Escaped Alone, directed by Ailish Toal (UCD Dramsoc, ISDA 2018)
- Outliers, written and directed by Jen Keating (UCD Dramsoc, ISDA 2018 nominated for Best Lighting Design)
- Misterman, directed by Laurence Childs (UCD Dramsoc)

### THE CURIOUS CASE OF ALBERT CASHIER: LINCOLN'S LADY SOLDIER















### **HAMLET**









# Skin Tight











## My Romantic History













## Gonne













### The Mistletoe Bride









## Demons on my Couch





# **Escaped Alone**









## Outliers







### Misterman