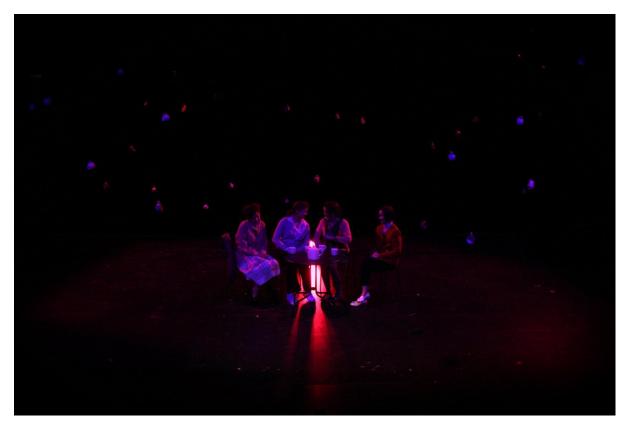

Academy Gradfest 2019)
- Gonne, written by Annie Keegan, directed by Grainne Holmes Blumenthal (The New Theatre 2019)
- The Mistletoe Bride, devised by Colin Doran and Erin Blackmore (The Lir Academy Devising Project 2019)
- Demons on my Couch, choreography by Matt Szczerek (Lir Academy Studio 1)
- Escaped Alone, directed by Ailish Toal (UCD Dramsoc, ISDA 2018)
- Outliers, written and directed by Jen Keating (UCD Dramsoc, ISDA 2018 nominated for Best Lighting Design)
- Misterman, directed by Laurence Childs (UCD Dramsoc)

### THE CURIOUS CASE OF ALBERT CASHIER: LINCOLN'S LADY SOLDIER















### **HAMLET**









# Skin Tight











## My Romantic History













## Gonne













### The Mistletoe Bride









## Demons on my Couch





# **Escaped Alone**









## Outliers







### Misterman