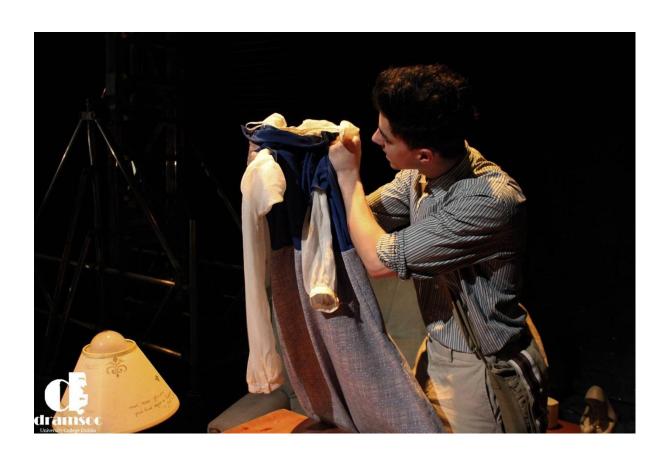

by Annie Keegan, directed by Grainne Holmes Blumenthal (The New Theatre 2019)
- The Mistletoe Bride, devised by Colin Doran and Erin Blackmore (The Lir Academy Devising Project 2019)
- Demons on my Couch, choreography by Matt Szczerek (Lir Academy Studio 1)
- Escaped Alone, directed by Ailish Toal (UCD Dramsoc, ISDA 2018)
- Outliers, written and directed by Jen Keating (UCD Dramsoc, ISDA 2018 nominated for Best Lighting Design)
- Misterman, directed by Laurence Childs (UCD Dramsoc)

### THE CURIOUS CASE OF ALBERT CASHIER: LINCOLN'S LADY SOLDIER















### **HAMLET**









# Skin Tight











## My Romantic History













## Gonne













### The Mistletoe Bride









## Demons on my Couch





# **Escaped Alone**









## Outliers







### Misterman