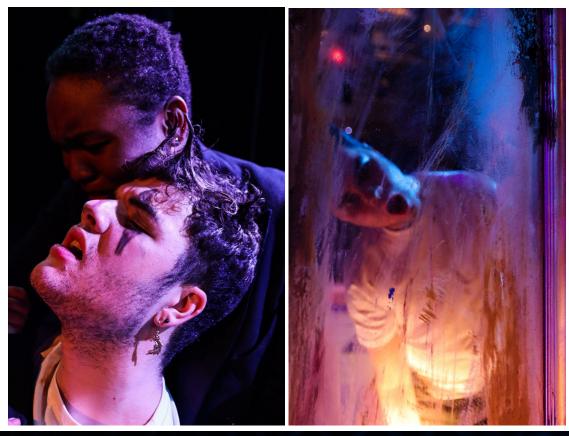

Show)
- Skin Tight, written by Gary Henderson, directed by Owen Lindsay (The New Theatre 2019)
- My Romantic History, written by DC Jackson, directed by Erin Blackmore (The Lir Academy Gradfest 2019)
- Gonne, written by Annie Keegan, directed by Grainne Holmes Blumenthal (The New Theatre 2019)
- The Mistletoe Bride, devised by Colin Doran and Erin Blackmore (The Lir Academy Devising Project 2019)
- Demons on my Couch, choreography by Matt Szczerek (Lir Academy Studio 1)
- Escaped Alone, directed by Ailish Toal (UCD Dramsoc, ISDA 2018)
- Outliers, written and directed by Jen Keating (UCD Dramsoc, ISDA 2018 nominated for Best Lighting Design)
- Misterman, directed by Laurence Childs (UCD Dramsoc)

### THE CURIOUS CASE OF ALBERT CASHIER: LINCOLN'S LADY SOLDIER















### **HAMLET**









# Skin Tight











## My Romantic History













## Gonne













### The Mistletoe Bride









## Demons on my Couch





# **Escaped Alone**









## Outliers







### Misterman