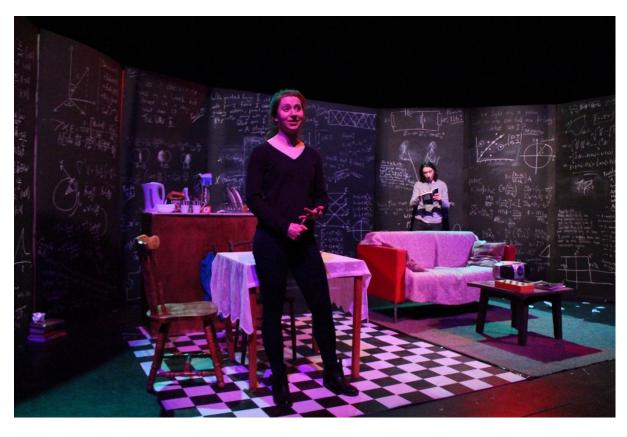

019)
- Gonne, written by Annie Keegan, directed by Grainne Holmes Blumenthal (The New Theatre 2019)
- The Mistletoe Bride, devised by Colin Doran and Erin Blackmore (The Lir Academy Devising Project 2019)
- Demons on my Couch, choreography by Matt Szczerek (Lir Academy Studio 1)
- Escaped Alone, directed by Ailish Toal (UCD Dramsoc, ISDA 2018)
- Outliers, written and directed by Jen Keating (UCD Dramsoc, ISDA 2018 nominated for Best Lighting Design)
- Misterman, directed by Laurence Childs (UCD Dramsoc)

### THE CURIOUS CASE OF ALBERT CASHIER: LINCOLN'S LADY SOLDIER















### **HAMLET**









# Skin Tight











## My Romantic History













## Gonne













### The Mistletoe Bride









## Demons on my Couch





# **Escaped Alone**









## Outliers







### Misterman