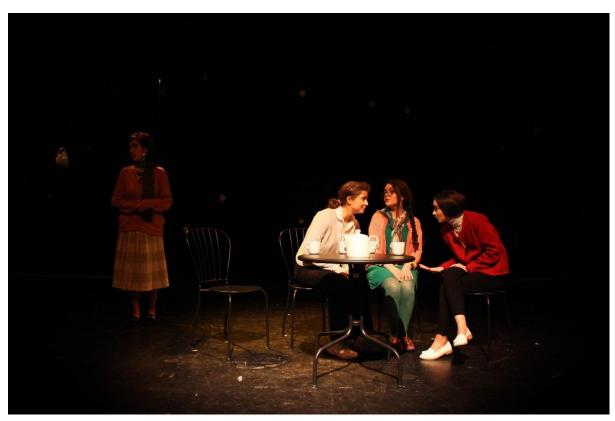

he Lir Academy Gradfest 2019)
- Gonne, written by Annie Keegan, directed by Grainne Holmes Blumenthal (The New Theatre 2019)
- The Mistletoe Bride, devised by Colin Doran and Erin Blackmore (The Lir Academy Devising Project 2019)
- Demons on my Couch, choreography by Matt Szczerek (Lir Academy Studio 1)
- Escaped Alone, directed by Ailish Toal (UCD Dramsoc, ISDA 2018)
- Outliers, written and directed by Jen Keating (UCD Dramsoc, ISDA 2018 nominated for Best Lighting Design)
- Misterman, directed by Laurence Childs (UCD Dramsoc)

### THE CURIOUS CASE OF ALBERT CASHIER: LINCOLN'S LADY SOLDIER















### **HAMLET**









# Skin Tight











## My Romantic History













## Gonne













### The Mistletoe Bride









## Demons on my Couch





# **Escaped Alone**









## Outliers







### Misterman