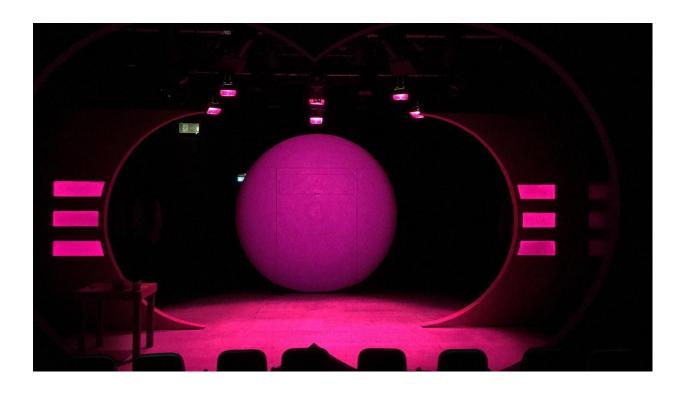

indsay (The New Theatre 2019)
- My Romantic History, written by DC Jackson, directed by Erin Blackmore (The Lir Academy Gradfest 2019)
- Gonne, written by Annie Keegan, directed by Grainne Holmes Blumenthal (The New Theatre 2019)
- The Mistletoe Bride, devised by Colin Doran and Erin Blackmore (The Lir Academy Devising Project 2019)
- Demons on my Couch, choreography by Matt Szczerek (Lir Academy Studio 1)
- Escaped Alone, directed by Ailish Toal (UCD Dramsoc, ISDA 2018)
- Outliers, written and directed by Jen Keating (UCD Dramsoc, ISDA 2018 nominated for Best Lighting Design)
- Misterman, directed by Laurence Childs (UCD Dramsoc)

### THE CURIOUS CASE OF ALBERT CASHIER: LINCOLN'S LADY SOLDIER















### **HAMLET**









# Skin Tight











## My Romantic History













## Gonne













### The Mistletoe Bride









## Demons on my Couch





# **Escaped Alone**









## Outliers







### Misterman