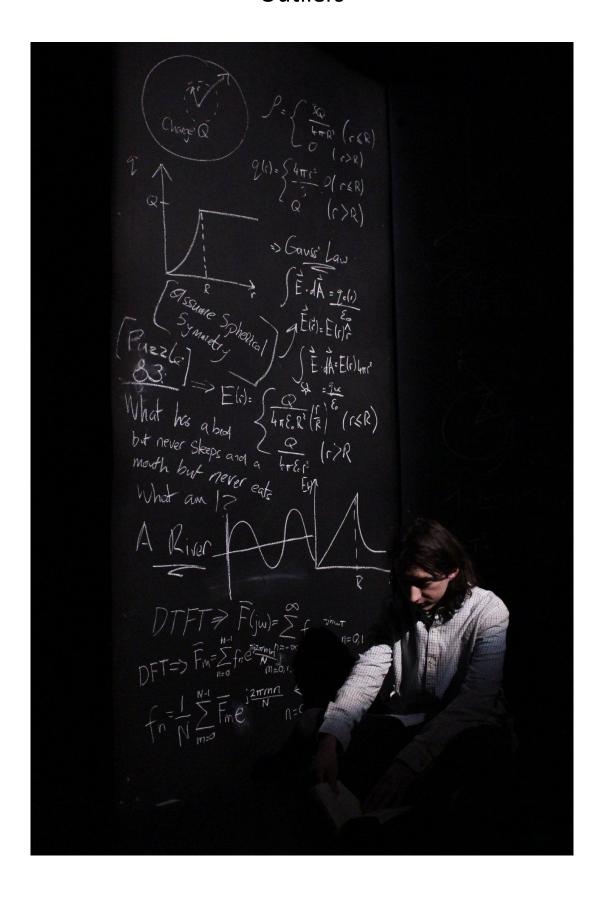

st 2019)
- Gonne, written by Annie Keegan, directed by Grainne Holmes Blumenthal (The New Theatre 2019)
- The Mistletoe Bride, devised by Colin Doran and Erin Blackmore (The Lir Academy Devising Project 2019)
- Demons on my Couch, choreography by Matt Szczerek (Lir Academy Studio 1)
- Escaped Alone, directed by Ailish Toal (UCD Dramsoc, ISDA 2018)
- Outliers, written and directed by Jen Keating (UCD Dramsoc, ISDA 2018 nominated for Best Lighting Design)
- Misterman, directed by Laurence Childs (UCD Dramsoc)

### THE CURIOUS CASE OF ALBERT CASHIER: LINCOLN'S LADY SOLDIER















### **HAMLET**









# Skin Tight











## My Romantic History













## Gonne













### The Mistletoe Bride









## Demons on my Couch





# **Escaped Alone**









## Outliers







### Misterman