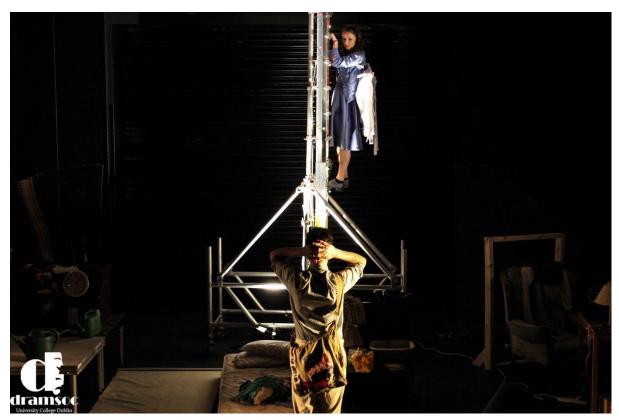

y Annie Keegan, directed by Grainne Holmes Blumenthal (The New Theatre 2019)
- The Mistletoe Bride, devised by Colin Doran and Erin Blackmore (The Lir Academy Devising Project 2019)
- Demons on my Couch, choreography by Matt Szczerek (Lir Academy Studio 1)
- Escaped Alone, directed by Ailish Toal (UCD Dramsoc, ISDA 2018)
- Outliers, written and directed by Jen Keating (UCD Dramsoc, ISDA 2018 nominated for Best Lighting Design)
- Misterman, directed by Laurence Childs (UCD Dramsoc)

### THE CURIOUS CASE OF ALBERT CASHIER: LINCOLN'S LADY SOLDIER















### **HAMLET**









# Skin Tight











## My Romantic History













## Gonne













### The Mistletoe Bride









## Demons on my Couch





# **Escaped Alone**









## Outliers







### Misterman